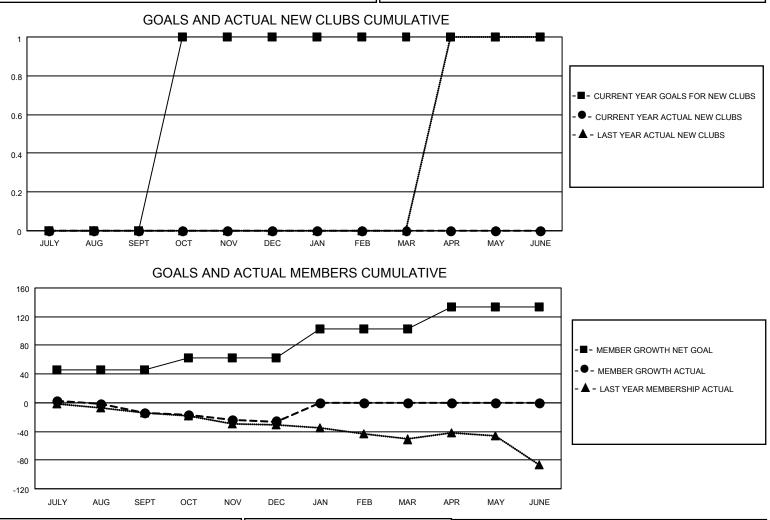

## LOCATION WASHINGTON

District 19 D

Results as of: 12/31/2021

| Clubs                 |               |           |               | Members               |                        |                         |                                                    |
|-----------------------|---------------|-----------|---------------|-----------------------|------------------------|-------------------------|----------------------------------------------------|
| RESULTS FOR 2021-2022 |               |           |               | RESULTS FOR 2021-2022 |                        |                         |                                                    |
| QUARTER               | NEW CLUB GOAL | NEW CLUBS | DROPPED CLUBS | QUARTER               | BER GROWTH NET<br>GOAL | MEMBER GROWTH<br>ACTUAL | DROPPED<br>MEMBERS ACTUAL<br>(including transfers) |
| JULY/AUG/SEPT         | 0             | 0         | 0             | JULY/AUG/SEPT         | 46                     | 17                      | 30                                                 |
| OCT/NOV/DEC           | 1             | 0         | 0             | OCT/NOV/DEC           | 17                     | 34                      | 43                                                 |
| JAN/FEB/MAR           | 0             | 0         | 0             | JAN/FEB/MAR           | 40                     | 0                       | 0                                                  |
| APR/MAY/JUNE          | 0             | 0         | 0             | APR/MAY/JUNE          | 31                     | 0                       | 0                                                  |